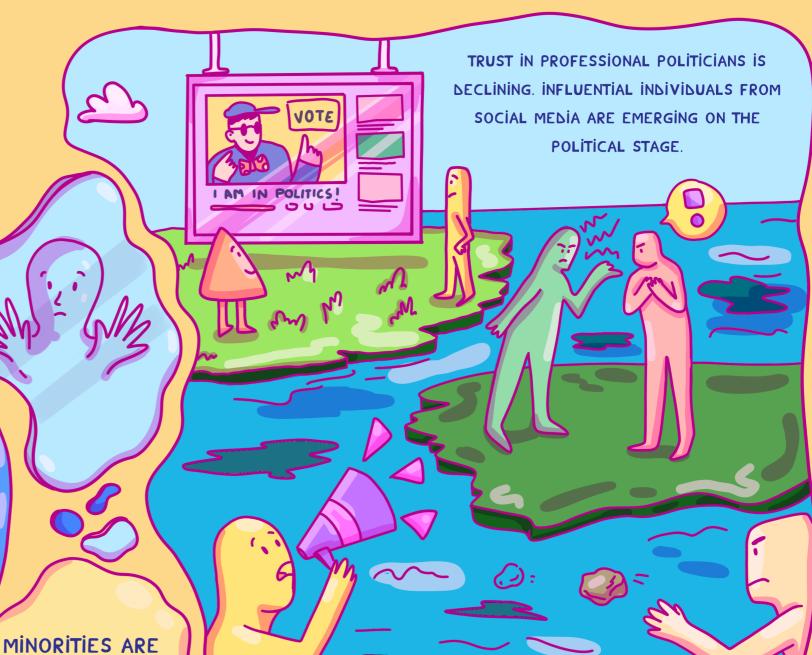

MINORITIES ARE INCREASINGLY MARGINALIZED.

CONSPIRACY

CONSPIRACY

CONSPIRACY

EVERY NOTABLE EVENT IS INSTANTLY FOLLOWED BY A TSUNAMI OF CONSPIRACY THEORIES AMPLIFIED BY ONLINE BOTS, WHICH ARE DIFFICULT TO CONTROL THROUGH THE MODERATION METHODS USED BY MAJOR SOCIAL MEDIA PLATFORMS.

EQUALITY OF OPPORTUNITY AND SOCIAL ISSUES ARE STILL CONTROVERSIAL SUBJECTS. MORE AND MORE GROUPS ARE ISOLATING THEMSELVES FROM PUBLIC OPINION UNDER THE PRETEXT OF "EXCESSIVE POLITICAL CORRECTNESS."

OVI INVESTS NUMEROUS HOURS ONLINE,
CAREFULLY SIFTING THROUGH INFORMATION IN HIS
EFFORT TO DISCERN BETWEEN AUTHENTIC AND
FALSE CONTENT. HE IS FRUSTRATED BY THE
INCREASINGLY PROMINENT RISE OF PUBLIC
FIGURES IN THE POLITICAL SPHERE, INCLUDING
INFLUENCERS, WHO APPEAR TO HAVE SIGNIFICANT
CHANCES OF ELECTORAL SUCCESS.