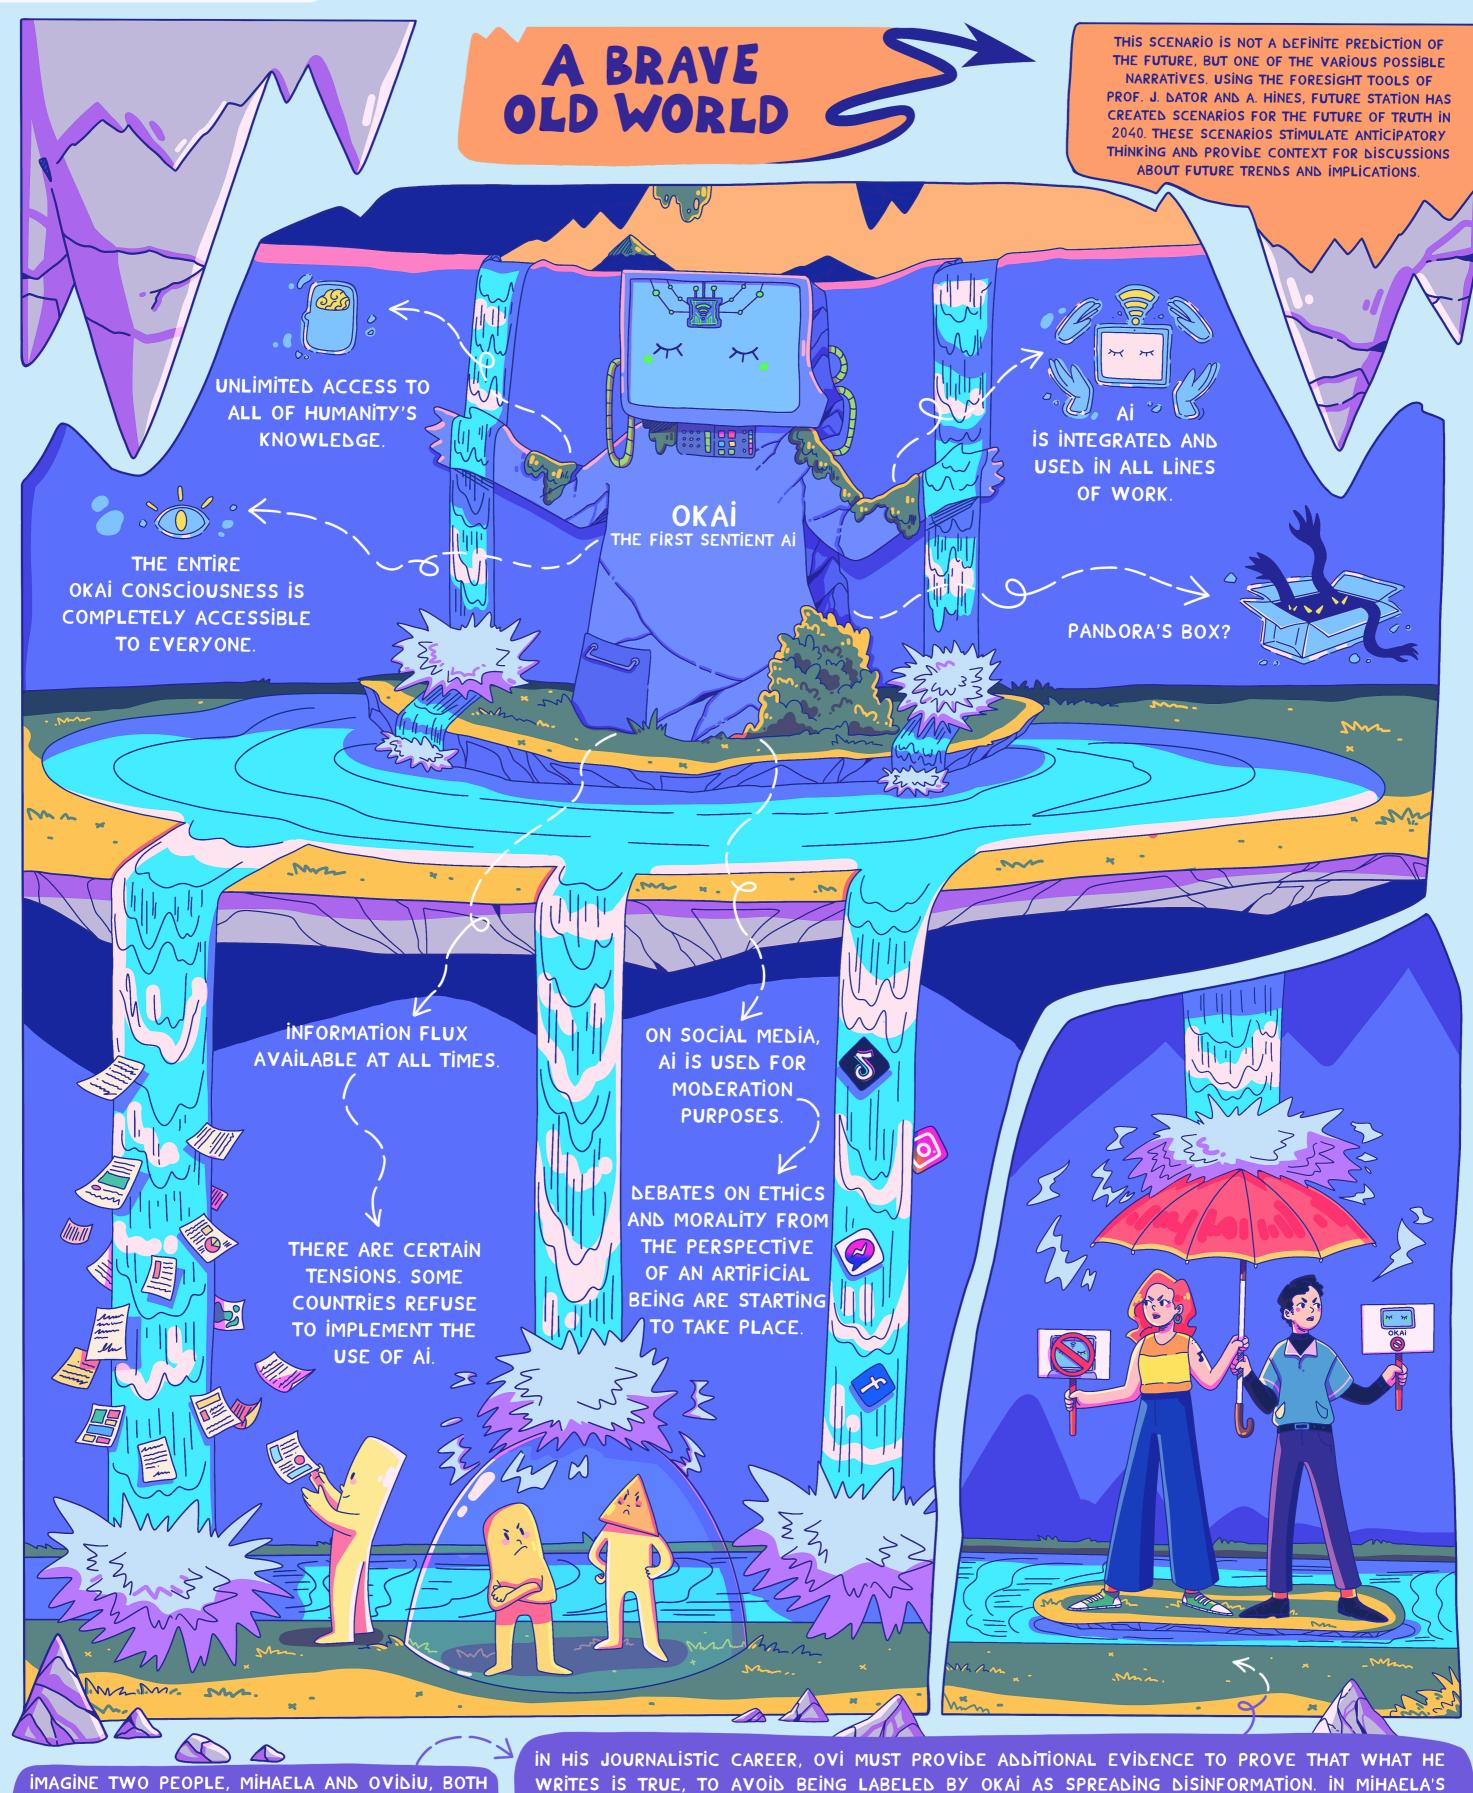

Project implemented by:

Supported by:

Project implemented by:

THIS SCENARIO IS NOT A DEFINITE PREDICTION OF THE FUTURE, BUT ONE OF THE VARIOUS POSSIBLE NARRATIVES. USING THE FORESIGHT TOOLS OF PROF.

J. DATOR AND A. HINES, FUTURE STATION HAS CREATED SCENARIOS FOR THE FUTURE OF TRUTH IN 2040. THESE SCENARIOS STIMULATE ANTICIPATORY THINKING AND PROVIDE CONTEXT FOR DISCUSSIONS ABOUT FUTURE TRENDS AND IMPLICATIONS.

imagine two young people, mihaela and ovidiu, both around 20 years old. They are friends and consider themselves global citizens. Let's explore a possible interaction between them within this future scenario.

CASE, ANY SONG SHE WRITES IS FLAGGED BY OKAI AS BEING TOO SIMILAR TO AN EXISTING ONE. THIS

HAS LED TO A REGULATION WHERE A SONG MUST NOT HAVE MORE THAN 3 WORDS CLOSELY RELATED

TO THOSE OF ANOTHER SONG. NOW, OKAI DECIDES WHAT IS TRUE. MIHAELA AND OVIDIU PARTICIPATED