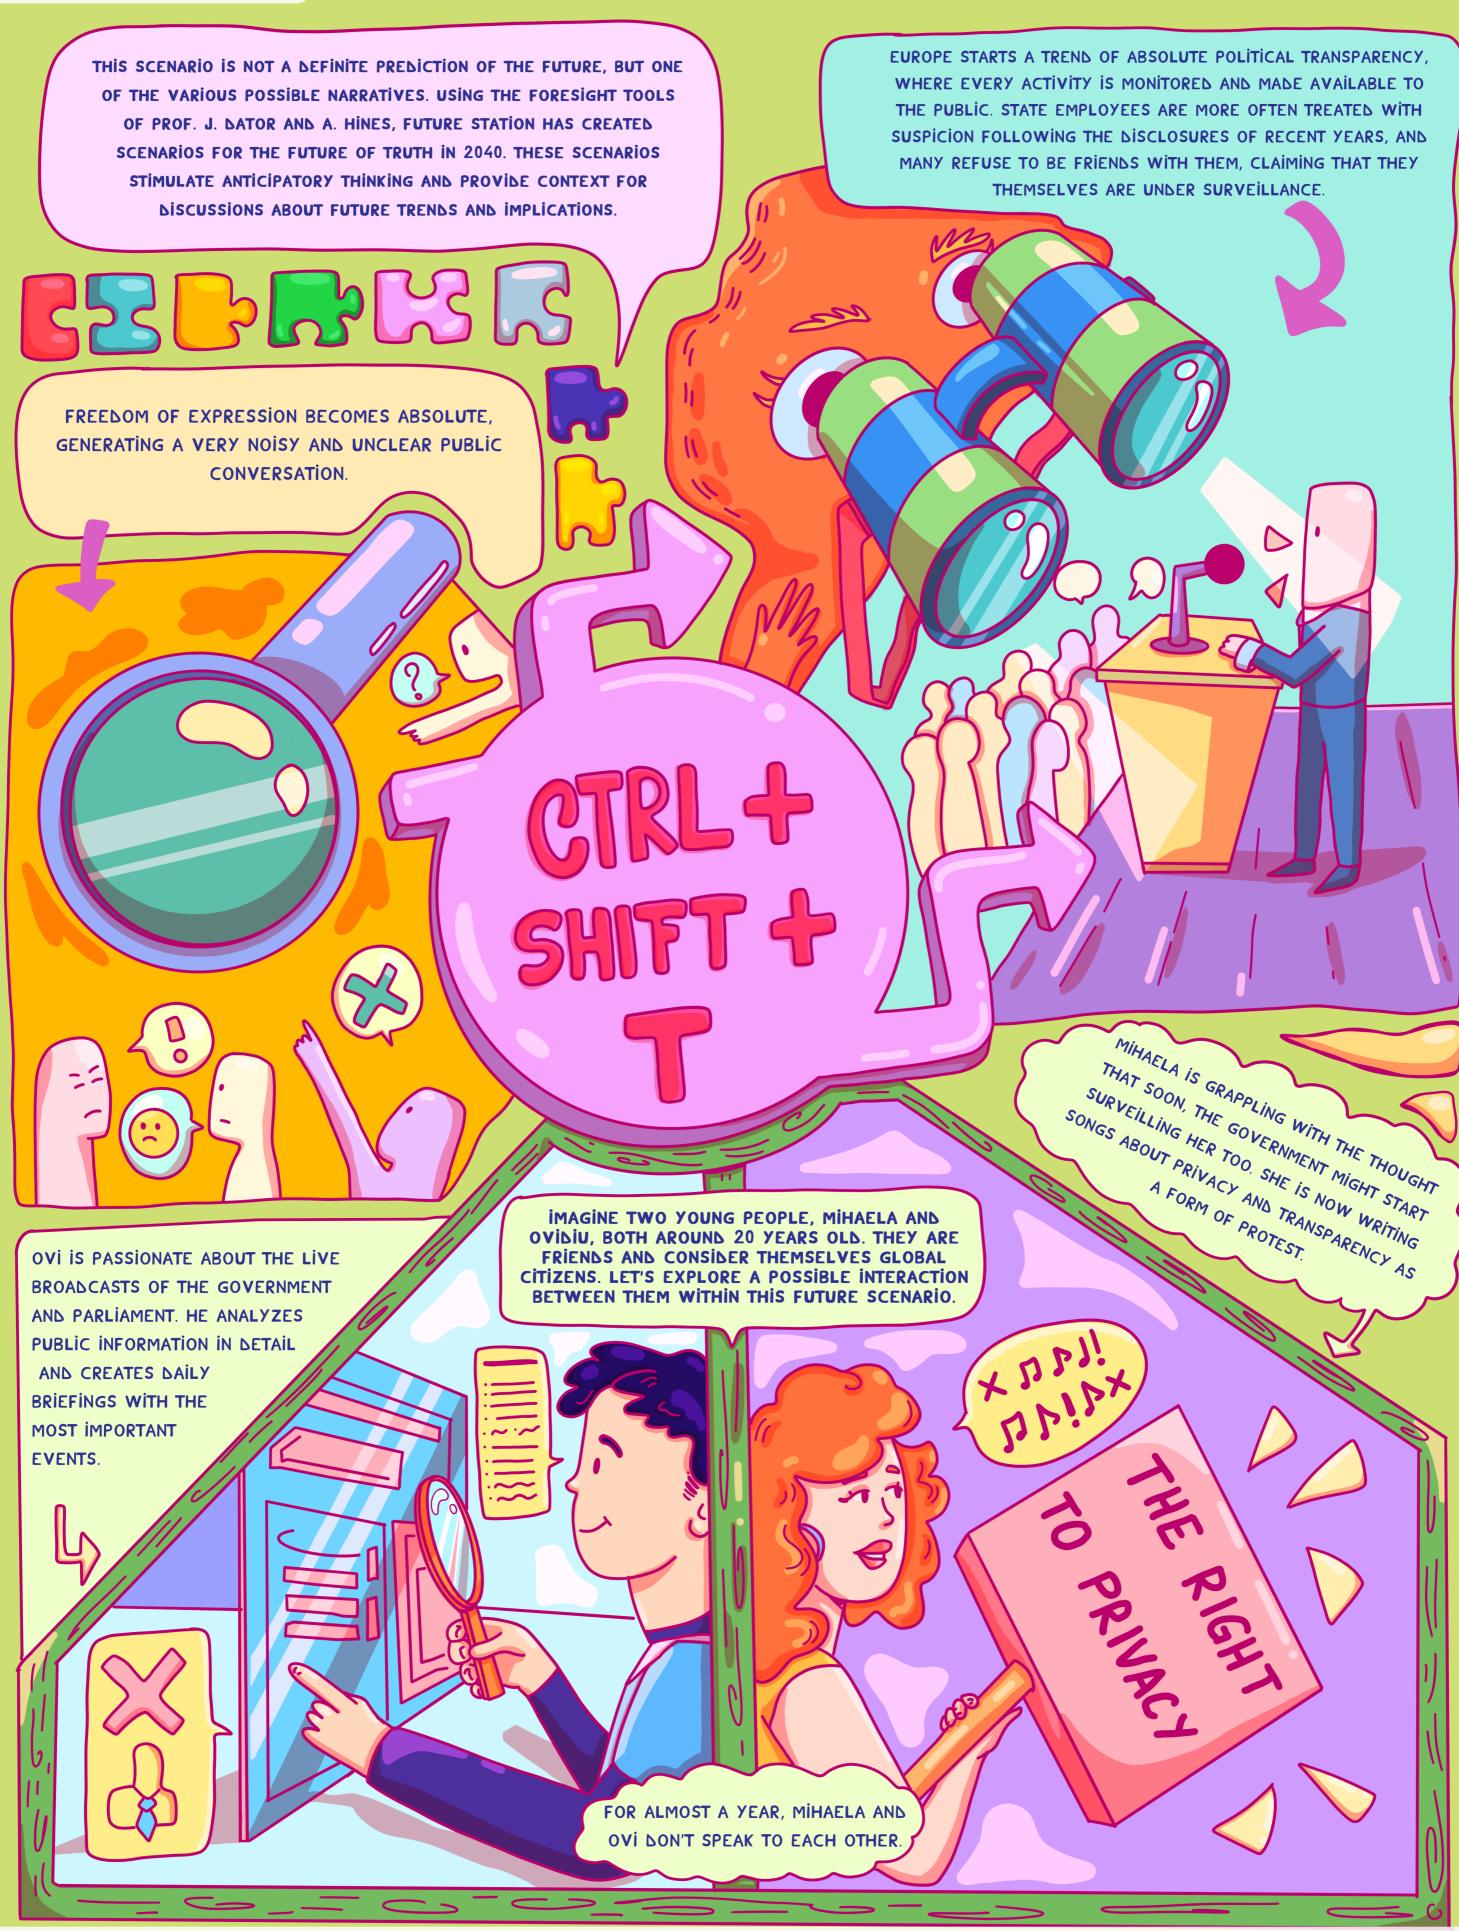

Project implemented by:

Supported by:

Project implemented by:

THIS SCENARIO IS NOT A DEFINITE PREDICTION OF THE FUTURE, BUT ONE OF THE VARIOUS POSSIBLE NARRATIVES. USING THE FORESIGHT TOOLS OF PROF.

J. DATOR AND A. HINES, FUTURE STATION HAS CREATED SCENARIOS FOR THE FUTURE OF TRUTH IN 2040. THESE SCENARIOS STIMULATE ANTICIPATORY THINKING AND PROVIDE CONTEXT FOR DISCUSSIONS ABOUT FUTURE TRENDS AND IMPLICATIONS.

imagine two young people, mihaela and ovidiu, both around 20 years old. They are friends and consider themselves global citizens. Let's explore a possible interaction between them within this future scenario.