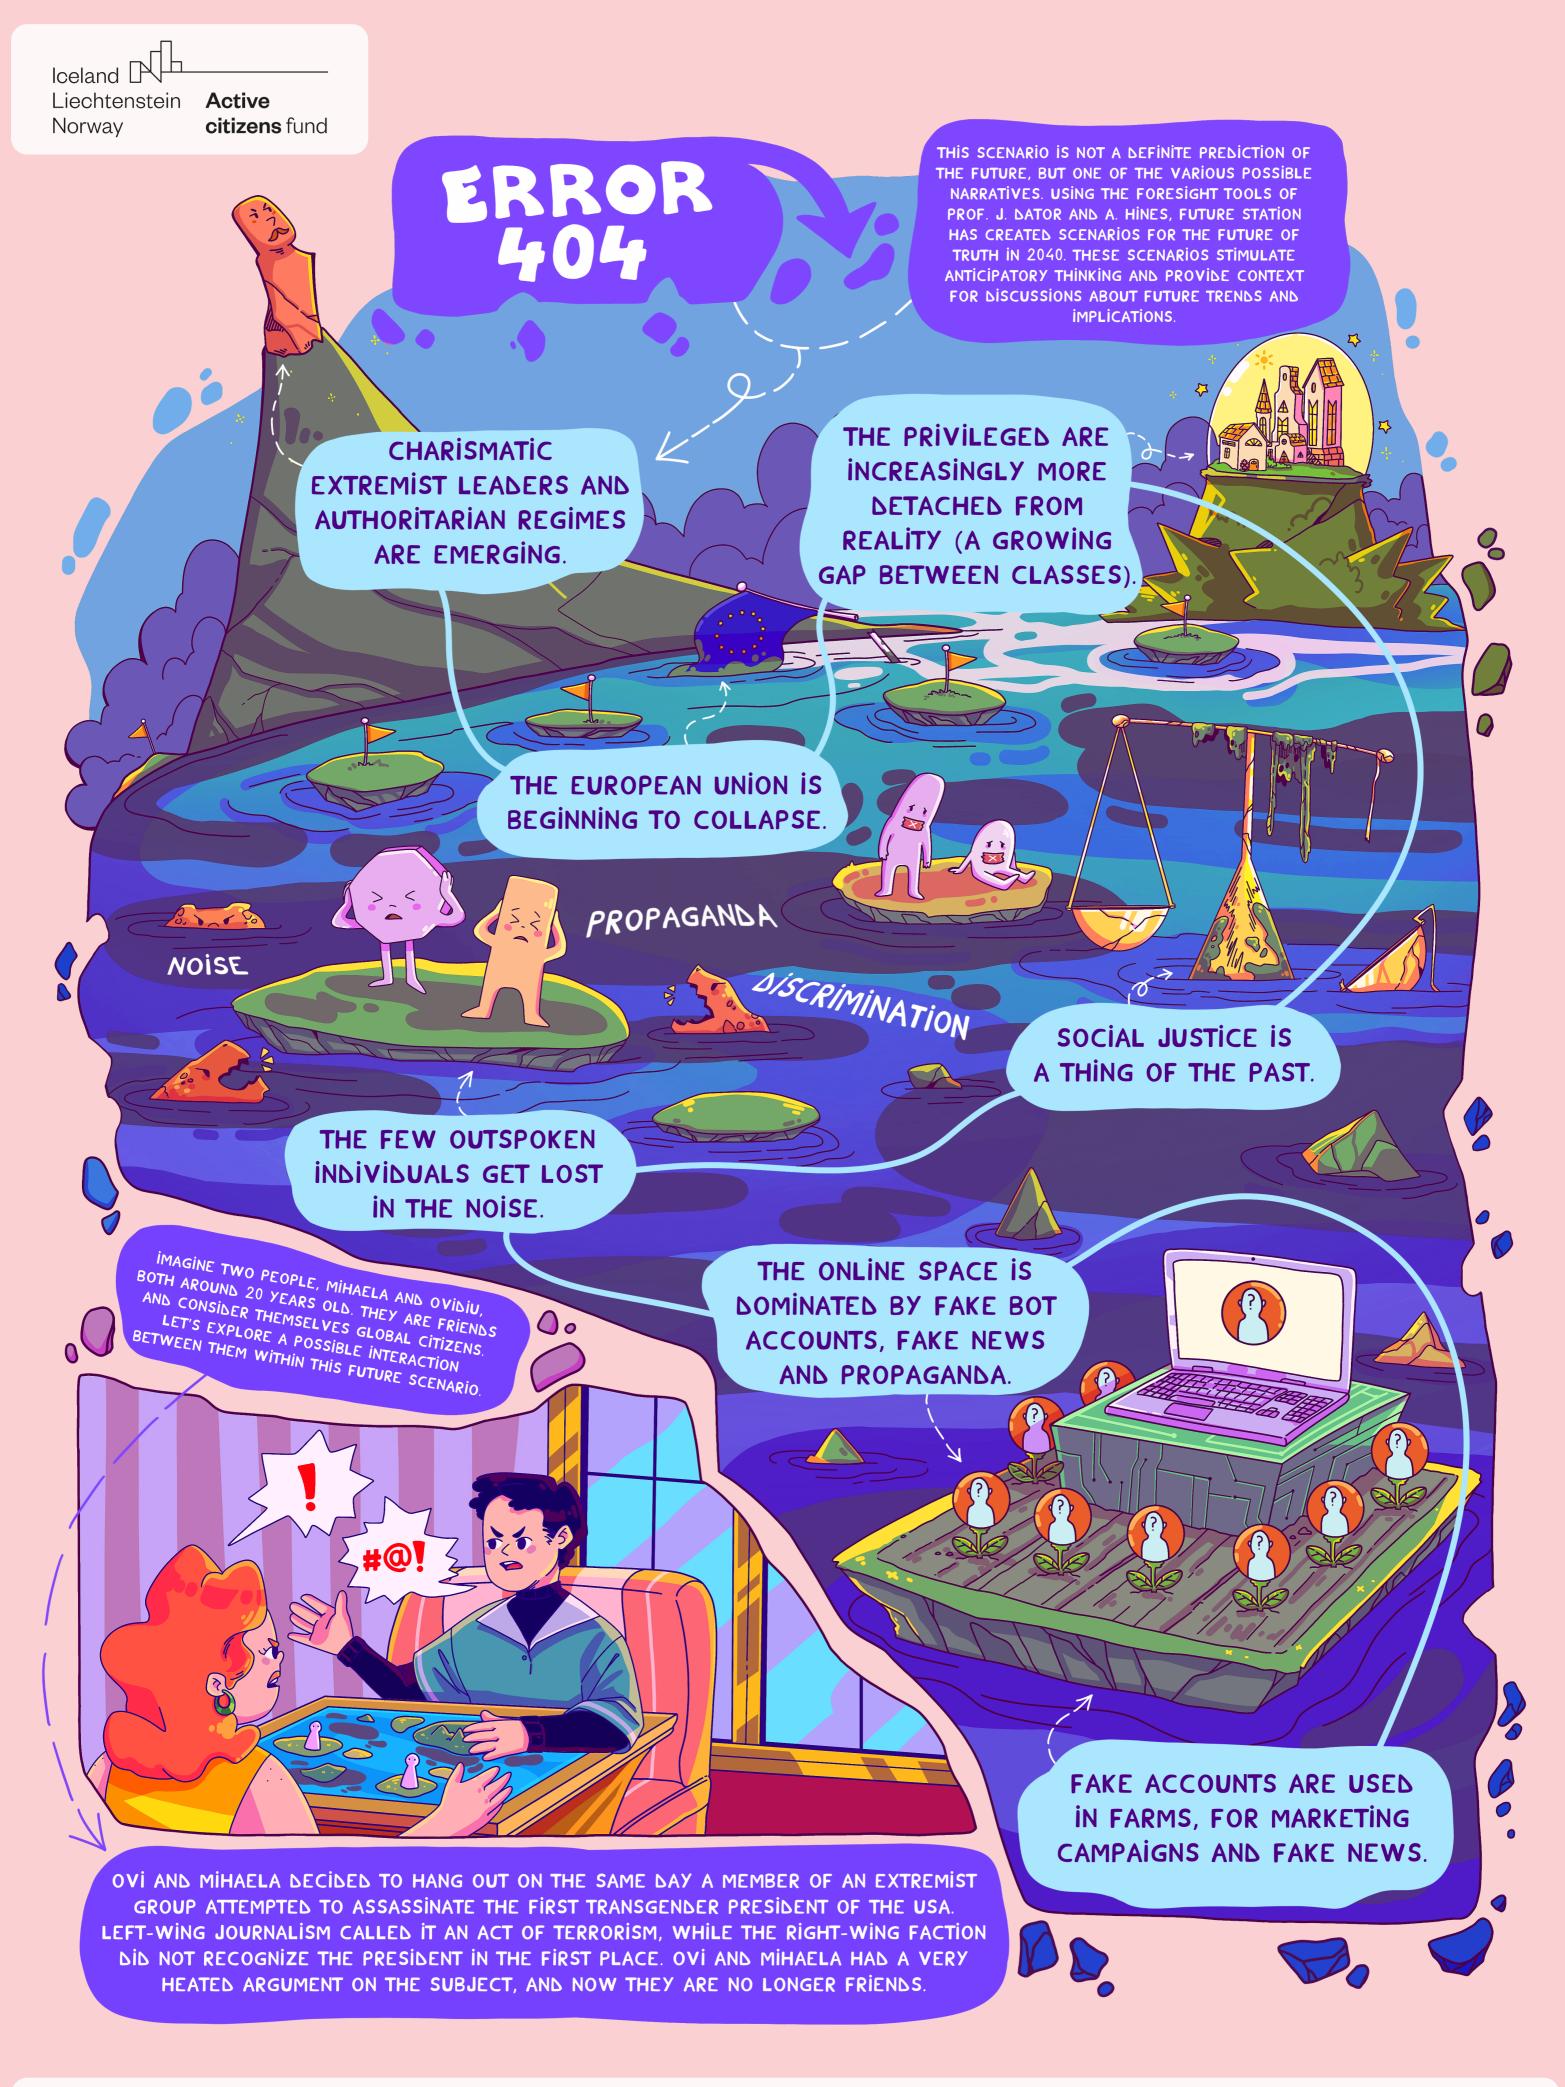

Project implemented by:

Supported by:

Project implemented by:

THIS SCENARIO IS NOT A DEFINITE PREDICTION OF THE FUTURE, BUT ONE OF THE VARIOUS POSSIBLE NARRATIVES. USING THE FORESIGHT TOOLS OF PROF.

J. DATOR AND A. HINES, FUTURE STATION HAS CREATED SCENARIOS FOR THE FUTURE OF TRUTH IN 2040. THESE SCENARIOS STIMULATE ANTICIPATORY THINKING AND PROVIDE CONTEXT FOR DISCUSSIONS ABOUT FUTURE TRENDS AND IMPLICATIONS.

imagine two young people, mihaela and ovidiu, both around 20 years old. They are friends and consider themselves global citizens. Let's explore a possible interaction between them within this future scenario.

MINORITIES ARE INCREASINGLY MARGINALIZED.

CONSPIRACY

CONSPIRACY

CONSPIRACY

EVERY NOTABLE EVENT IS INSTANTLY FOLLOWED BY A TSUNAMI OF CONSPIRACY THEORIES AMPLIFIED BY ONLINE BOTS, WHICH ARE DIFFICULT TO CONTROL THROUGH THE MODERATION METHODS USED BY MAJOR SOCIAL MEDIA PLATFORMS.

EQUALITY OF OPPORTUNITY AND SOCIAL ISSUES ARE STILL CONTROVERSIAL SUBJECTS. MORE AND MORE GROUPS ARE ISOLATING THEMSELVES FROM PUBLIC OPINION UNDER THE PRETEXT OF "EXCESSIVE POLITICAL CORRECTNESS."

OVI INVESTS NUMEROUS HOURS ONLINE,
CAREFULLY SIFTING THROUGH INFORMATION IN HIS
EFFORT TO DISCERN BETWEEN AUTHENTIC AND
FALSE CONTENT. HE IS FRUSTRATED BY THE
INCREASINGLY PROMINENT RISE OF PUBLIC
FIGURES IN THE POLITICAL SPHERE, INCLUDING
INFLUENCERS, WHO APPEAR TO HAVE SIGNIFICANT
CHANCES OF ELECTORAL SUCCESS.