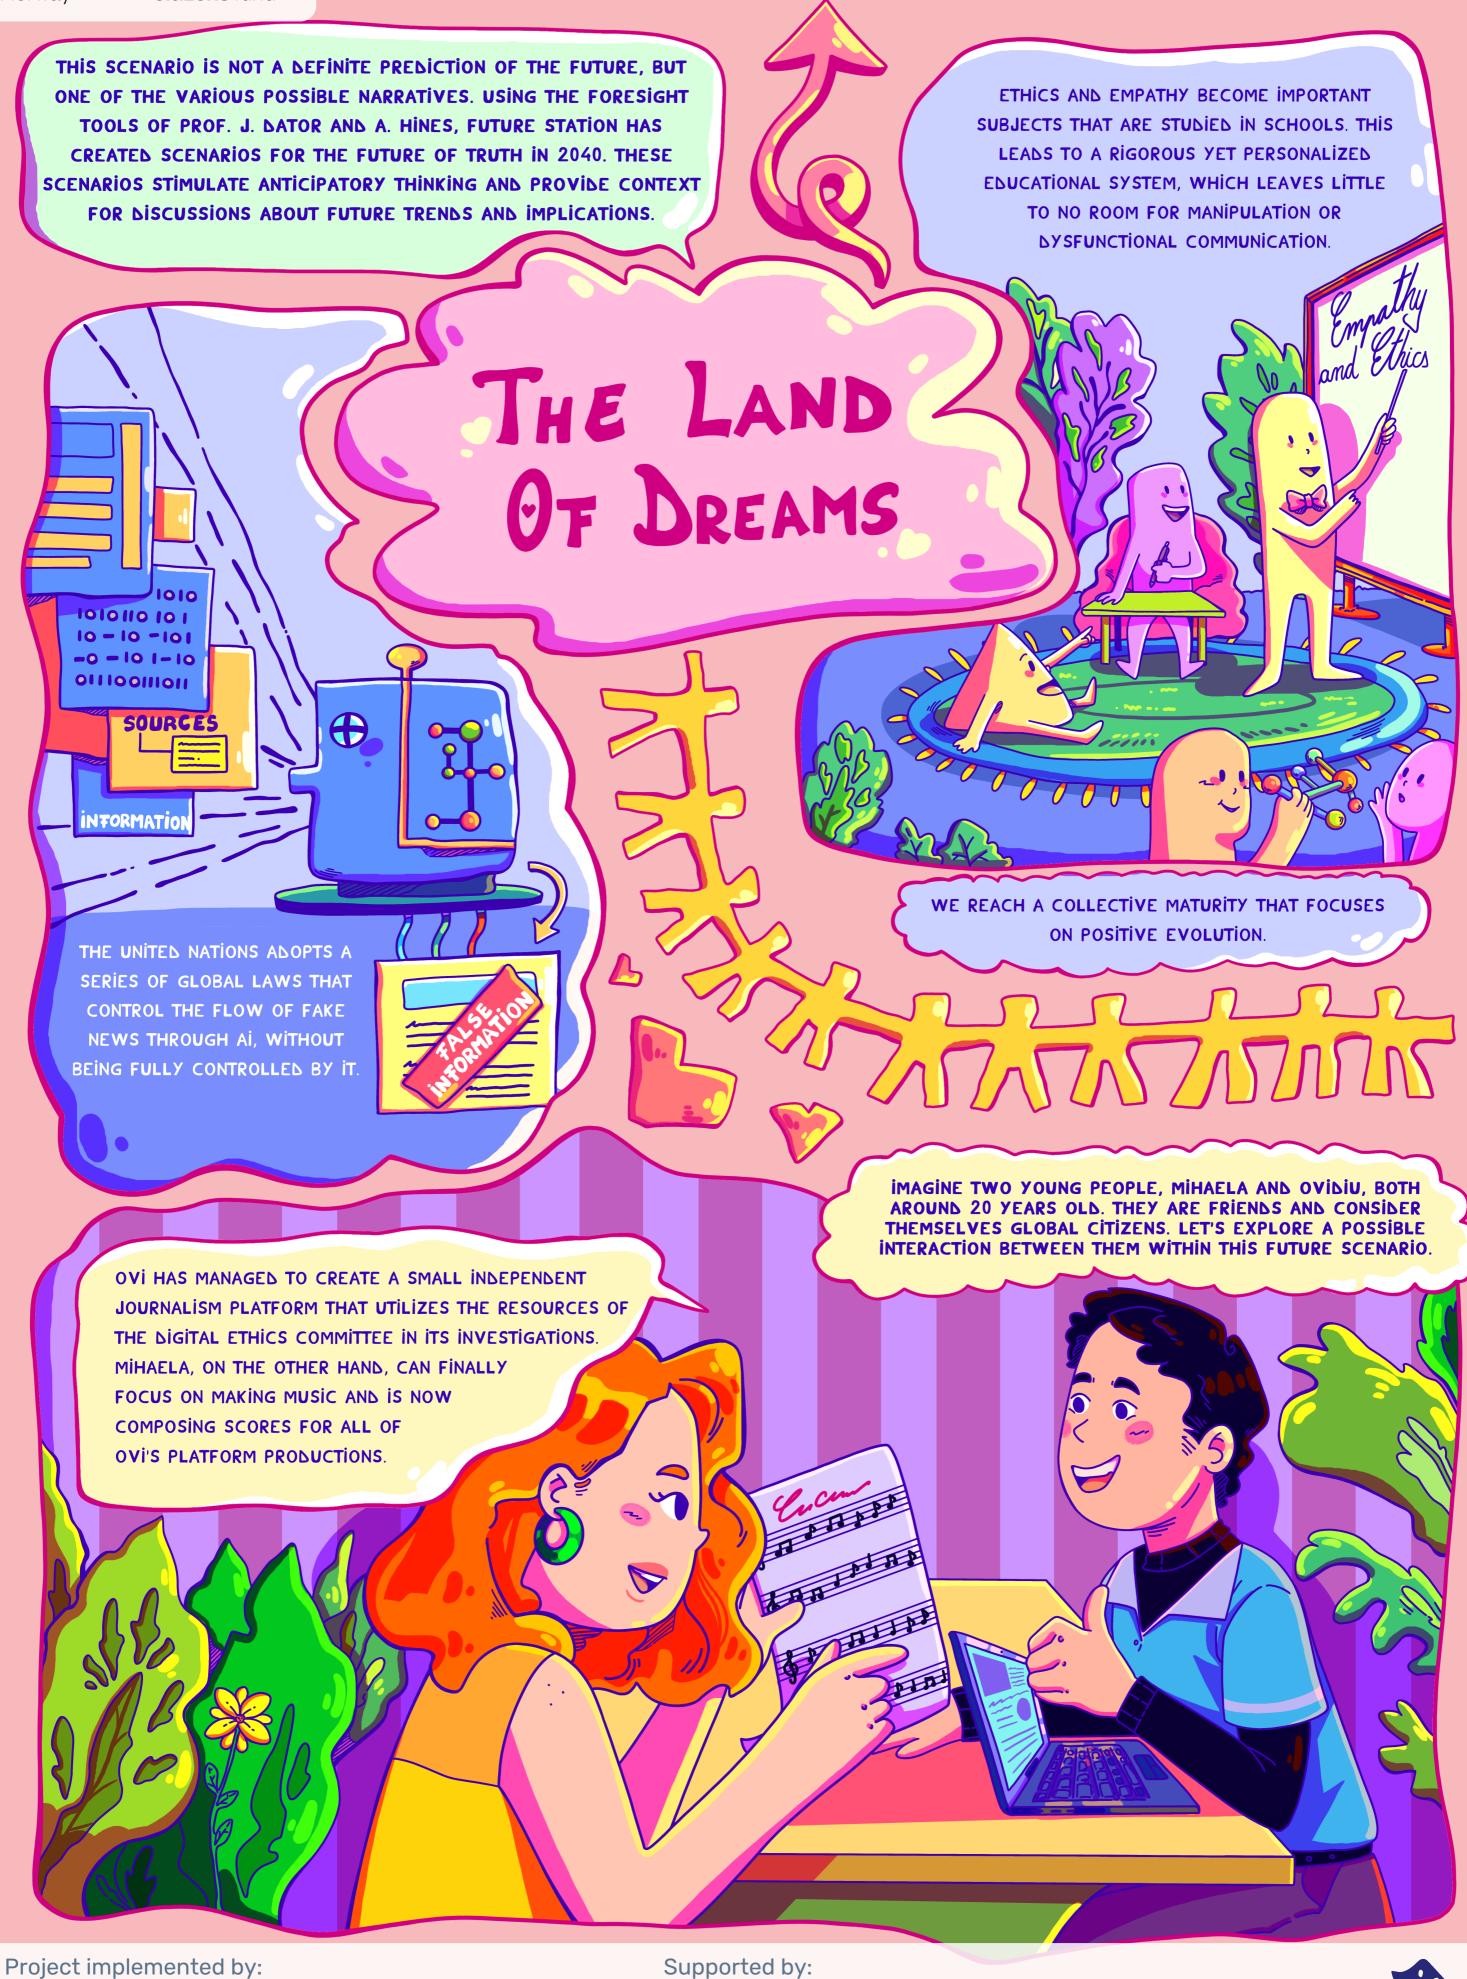

Project implemented by:

Supported by:

Project implemented by:

THIS SCENARIO IS NOT A DEFINITE PREDICTION OF THE FUTURE, BUT ONE OF THE VARIOUS POSSIBLE NARRATIVES. USING THE FORESIGHT TOOLS OF PROF.

J. DATOR AND A. HINES, FUTURE STATION HAS CREATED SCENARIOS FOR THE FUTURE OF TRUTH IN 2040. THESE SCENARIOS STIMULATE ANTICIPATORY THINKING AND PROVIDE CONTEXT FOR DISCUSSIONS ABOUT FUTURE TRENDS AND IMPLICATIONS.

REAL-TIME DEMISTIFICATION OF REALITY

THE CURRICULUM OF EDUCATIONAL INSTITUTIONS IS BEING MODIFIED TO SPECIFICALLY PREPARE PROFESSIONALS WHO CAN DEVELOP THEIR CRITICAL THINKING AND THE ABILITY TO PRESENT INFORMATION WITH EVIDENCE AND AS CLEARLY AS POSSIBLE, IN ORDER TO DISPEL THE "MYSTERY" SURROUNDING A PHENOMENON AND FACILITATE ACCESS TO TRUTH IN REAL-TIME FOR OTHERS.

imagine two young people, mihaela and ovidiu, both around 20 years old. They are friends and consider themselves global citizens. Let's explore a possible interaction between them within this future scenario.